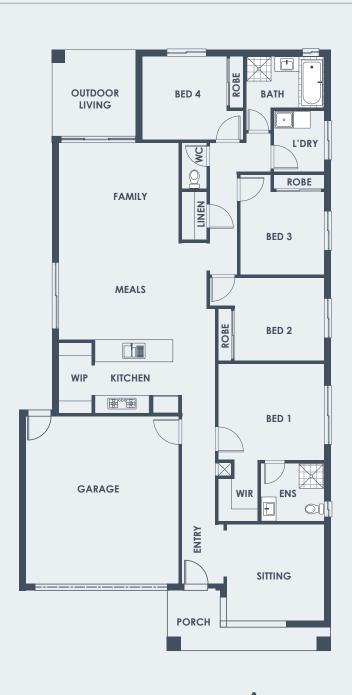

## Lot 517 - Dalmatian Street

**4** 2 **2** 2

2

## **Areas**

Ground Floor: 160.48m<sup>2</sup> Garage: 36.00m<sup>2</sup> Porch: 7.22m<sup>2</sup> Outdoor Living: 9.36m<sup>2</sup> 213.06m<sup>2</sup> Total:

8A Universal Way, Cranbourne West, VIC 3977 Australia