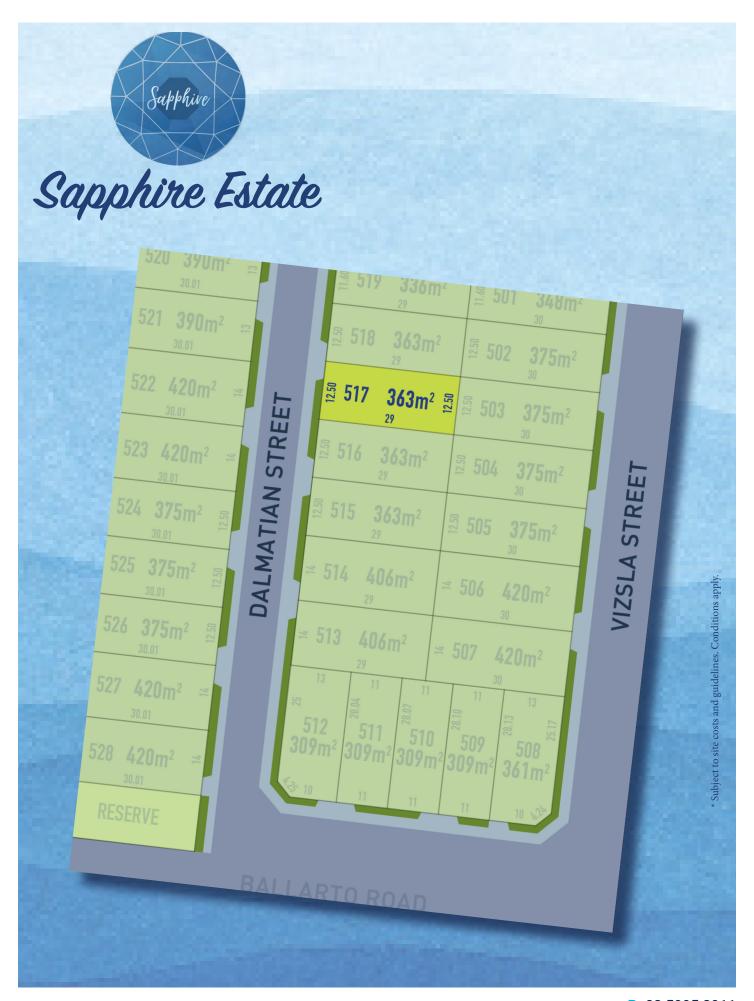

## **Happiness at Your Doorstep!**

Located in the heart of one Melbourne's picturesque suburbs, Cranbourne East, Sapphire Estate is offering a unique blend of city and suburban living. With all the amenities located at your doorstep, spend time with your loved ones in a place you can truly call home.

Sapphire Estate offers you an opportunity to build a new home that is affordable and with the open spaces, it is surrounded by parks for you and your family to take walks, play and explore.

With over 165 lots of varying sizes, we will surely meet the needs of every individual family. Begin the next chapter of your life in a house that is a true representation of your ideal home.