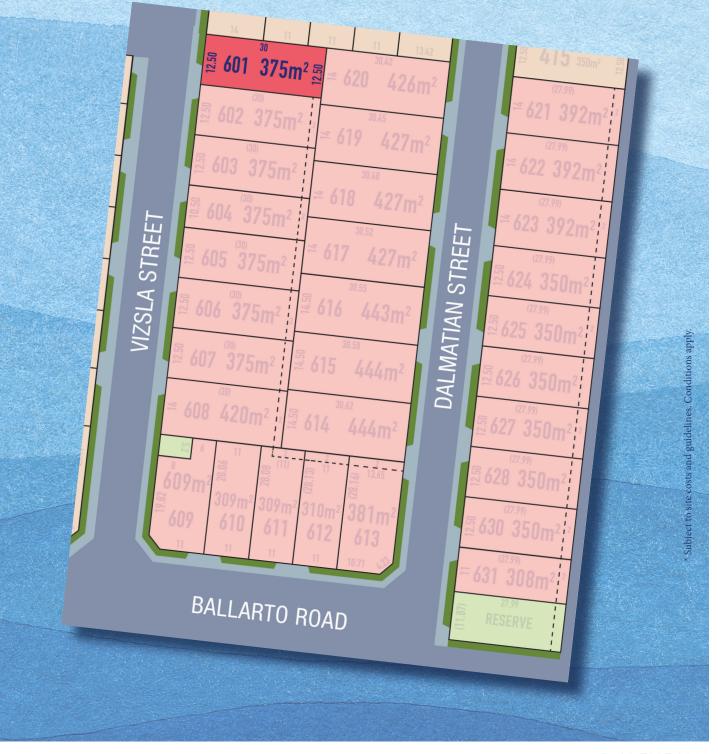

#### Re: Lot 601 - Vizsla Street Cranbourne East

Thank you for the opportunity you have given our company to discuss the above-mentioned property and provide you with a current market appraisal.

Many aspects of the property were noted and considered in our market estimation with location and facilities being among the many factors that make up how much a property will rent for in today's market.

Sapphire Estate offers you an opportunity to build a new home that is affordable and with the open spaces, it is surrounded by parks for you and your family to take walks, play and explore.

With over 165 lots of varying sizes, we will surely meet the needs of every individual family. Begin the next chapter of your life in a house that is a true representation of your ideal home.