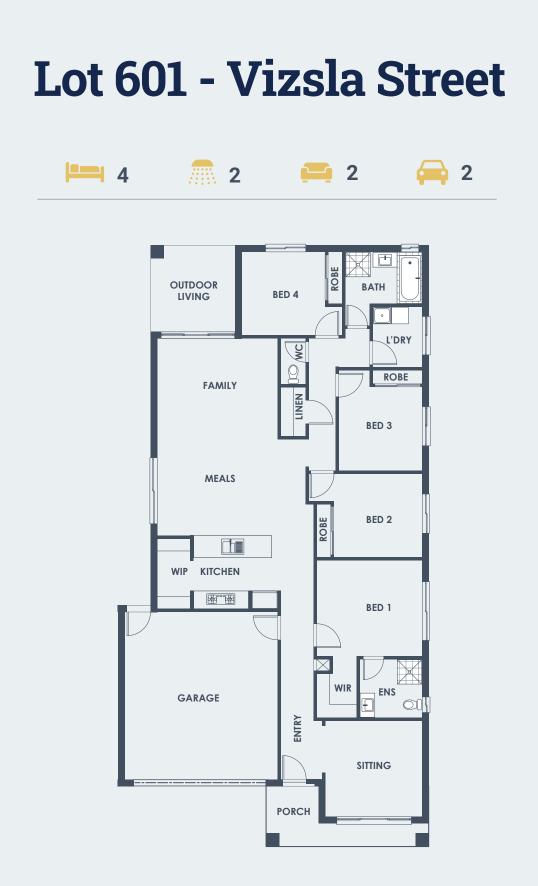

## Lot 601, Vizsla Street Cranbourne East 3977

### **Areas**

| Ground Floor:   | 160.48m <sup>2</sup> |
|-----------------|----------------------|
| Garage:         | 36.00m²              |
| Porch:          | 7.22m <sup>2</sup>   |
| Outdoor Living: | 9.36m²               |
| Total:          | 213.06m <sup>2</sup> |